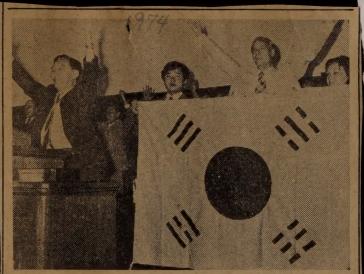

McCormick Memorial Hall was built in 1948 and the newest of the church buildings, the Christian Education wing, was constructed in 1960.

Korea Times Photo

An old national flag returned after 55 years excited people to shout hurrah for Korea. They are, from left, President Emeritus Woo Ho-ik of Sungion University, student representative Kim Yong-hun, and James Moffet, son of the late Samuel Moffet who founded Sungshil School in Pyongyang, predecessor of Sungion University, and protected the flag from Japanese colonialists.

# U.S. Missionary Moffet's Son Returns Taeguk Flag of 1919

A national flag of Korea, which used to be hoisted as a symbol of patriotism at a school in Pyongyang during the independence movement in 1919 was returned to Korea by an American who has been keeping it for 55 years.

James Moffet, son of Samuel Moffet, an early American Christian missionary in Korea, delivered the national flag yesterday to Sungjon University which succeeded Sungsil School of Pyong-

vang.

Samuel Moffet used to fly the flag at the school despite the rigid regulation of the Japanese colonialists, the visiting son of the late missionary explained.

He returned the flag measured 180 by 120 centimeters in a flag-raising ceremony held yesterday at the

university campus.

who who

to our

end

our as a

r by

nng